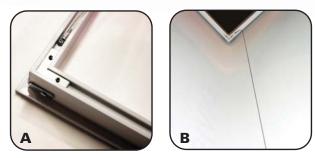

## Hanging Column Graphic Displays

Looking for a display to be suspended from a ceiling? We have a great display that ships pre-assembled to make installation an easy success! Our hanging column displays are a quick and easy way to attract attention. This display is designed with two frames. Each frame has two locks in each corner for additional support ( image "A" below ). We have also added a braided stainless steel cable connected to both frames for additional safety (image "B" below). Call us today to discuss this frame!